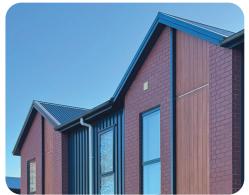

#### **DESIGN**

This past project by Assured Property showcases the elegance of Bowers Brothers Concrete Classic Bricks in "Red" – a rich, volcanic-inspired hue that adds warmth and contrast to contemporary cladding styles. The result? A bold, balanced blend of style and texture that stands out. Loved by architects for their smaller size and diverse colour range, Bowers Classic Bricks are quickly becoming a go-to for fresh, flexible design.

# The Bowers Brothers Classic Brick Veneer System provided the following benefits to the project:

Convenient to install due to smaller dimensions

Smaller proportions for a modern, contemporary look

Eight neutral inspired colours available

## PRODUCT USED

Classic Brick Veneers - RED

0800 207 374 BOWERSBROTHERS.CO.NZ