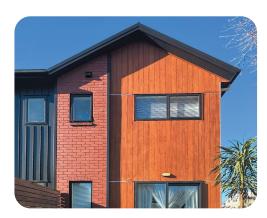

#### **DESIGN**

This past project by Assured Property showcases the elegance of Bowers Brothers Concrete Classic Bricks in "Red" – a rich, volcanic-inspired hue that adds warmth and contrast to contemporary cladding styles. The result? A bold, balanced blend of style and texture that stands out. Loved by architects for their smaller size and diverse colour range, Bowers Classic Bricks are quickly becoming a go-to for fresh, flexible design.

# The Bowers Brothers Classic Brick Veneer System provided the following benefits to the project:

Convenient to install due to smaller dimensions

Smaller proportions for a modern, contemporary look

Eight neutral inspired colours available

## PRODUCT USED

Classic Brick Veneers - RED

0800 207 374 BOWERSBROTHERS.CO.NZ