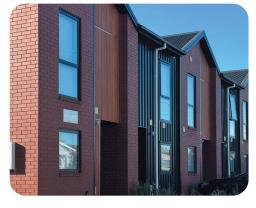

#### **DESIGN**

This past project by Assured Property showcases the elegance of Bowers Brothers Concrete Classic Bricks in "Red" – a rich, volcanic-inspired hue that adds warmth and contrast to contemporary cladding styles. The result? A bold, balanced blend of style and texture that stands out. Loved by architects for their smaller size and diverse colour range, Bowers Classic Bricks are quickly becoming a go-to for fresh, flexible design.

# The Bowers Brothers Classic Brick Veneer System provided the following benefits to the project:

Convenient to install due to smaller dimensions

Smaller proportions for a modern, contemporary look

Eight neutral inspired colours available

## PRODUCT USED

Classic Brick Veneers - RED

0800 207 374 BOWERSBROTHERS.CO.NZ