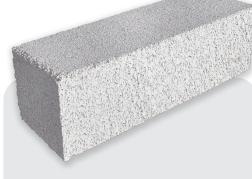

#### **DESIGN**

This past project by Assured Property showcases the elegance of Bowers Brothers Concrete Classic Bricks in "Red" – a rich, volcanic-inspired hue that adds warmth and contrast to contemporary cladding styles. The result? A bold, balanced blend of style and texture that stands out. Loved by architects for their smaller size and diverse colour range, Bowers Classic Bricks are quickly becoming a go-to for fresh, flexible design.

## PRODUCT USED

Classic Brick Veneers - RED

0800 207 374 BOWERSBROTHERS.CO.NZ