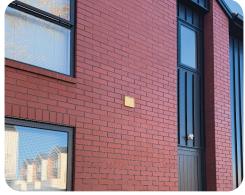

#### **DESIGN**

This past project by Assured Property showcases the elegance of Bowers Brothers Concrete Classic Bricks in "Red" – a rich, volcanic-inspired hue that adds warmth and contrast to contemporary cladding styles. The result? A bold, balanced blend of style and texture that stands out. Loved by architects for their smaller size and diverse colour range, Bowers Classic Bricks are quickly becoming a go-to for fresh, flexible design.

## PRODUCT USED

Classic Brick Veneers - RED

0800 207 374 BOWERSBROTHERS.CO.NZ