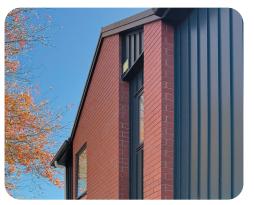

#### **DESIGN**

This past project by Assured Property showcases the elegance of Bowers Brothers Concrete Classic Bricks in "Red" – a rich, volcanic-inspired hue that adds warmth and contrast to contemporary cladding styles. The result? A bold, balanced blend of style and texture that stands out. Loved by architects for their smaller size and diverse colour range, Bowers Classic Bricks are quickly becoming a go-to for fresh, flexible design.

# The Bowers Brothers Classic Brick Veneer System provided the following benefits to the project:

Convenient to install due to smaller dimensions

Smaller proportions for a modern, contemporary look

Eight neutral inspired colours available

## PRODUCT USED

Classic Brick Veneers - RED

0800 207 374 BOWERSBROTHERS.CO.NZ