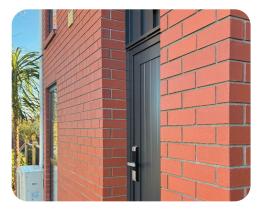

#### **DESIGN**

This past project by Assured Property showcases the elegance of Bowers Brothers Concrete Classic Bricks in "Red" – a rich, volcanic-inspired hue that adds warmth and contrast to contemporary cladding styles. The result? A bold, balanced blend of style and texture that stands out. Loved by architects for their smaller size and diverse colour range, Bowers Classic Bricks are quickly becoming a go-to for fresh, flexible design.

## PRODUCT USED

Classic Brick Veneers - RED

0800 207 374 BOWERSBROTHERS.CO.NZ