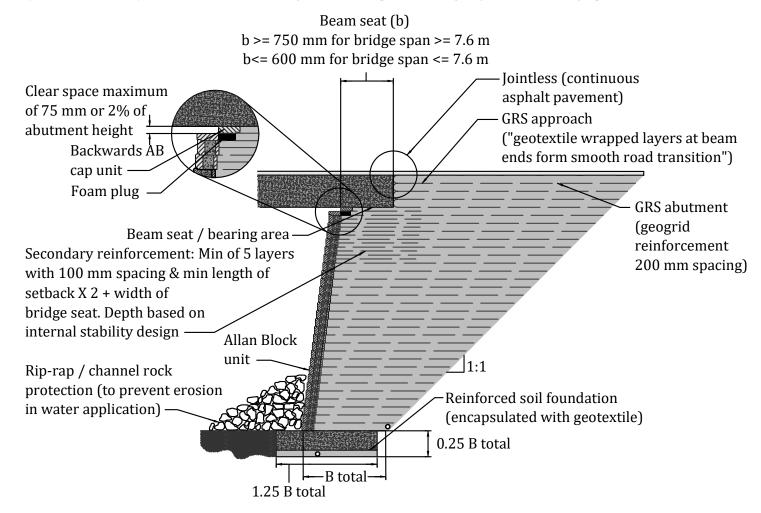

Note: B total = length of first course of geotextile B total = 0.3 H or B total = 1.8 m for bridge span >= 7.6 m B total = 1.5 m for bridge span <= 7.6 m (whichever is greater)

Designer's note: clear space dimensions and provided equations are found in the FHWA manual (FHWA-HRT-027). All are subject to change for a site specific design by licensed design professional.