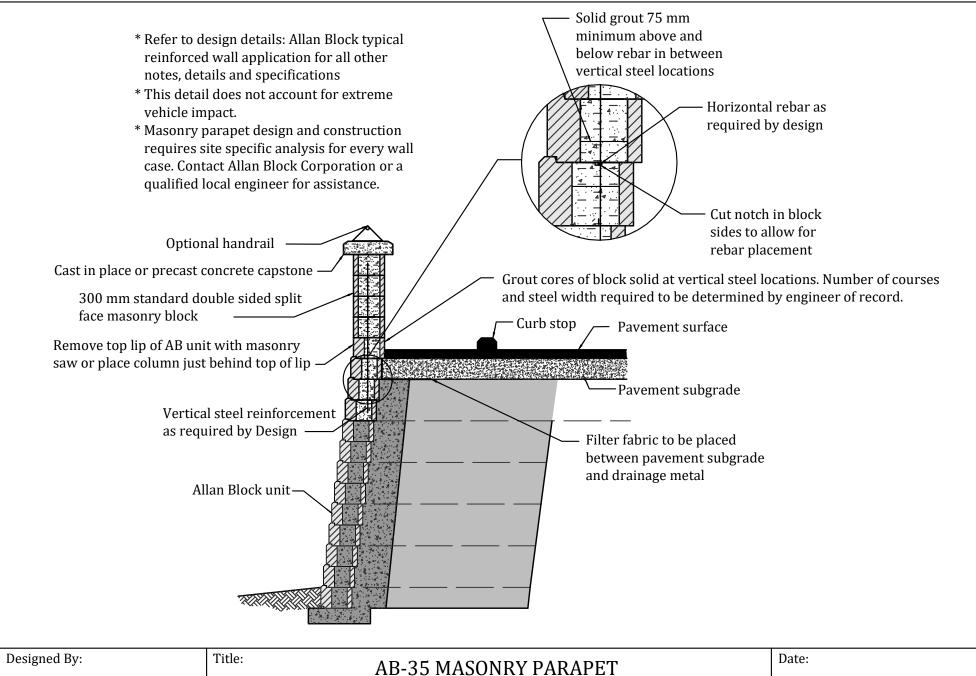

| Designed by: | AB-35 MASONRY PARAPET                                                                                                                                                                                                                                                                                                            | Date:       |
|--------------|----------------------------------------------------------------------------------------------------------------------------------------------------------------------------------------------------------------------------------------------------------------------------------------------------------------------------------|-------------|
| Checked By:  | The purpose of this drawing is for preliminary design only. This should not be used for final design or construction without the certification of a professional engineer registered in the state in which the wall will be built. The accuracy and use of details contained in this document are the sole responsibility of the | Project No: |
| Scale:       | user. The user must verify each detail for accuracy as they pertain to their particular project.                                                                                                                                                                                                                                 | Drawing No: |
| Not to Scale | allanblock.com © 2021 Allan Block                                                                                                                                                                                                                                                                                                |             |