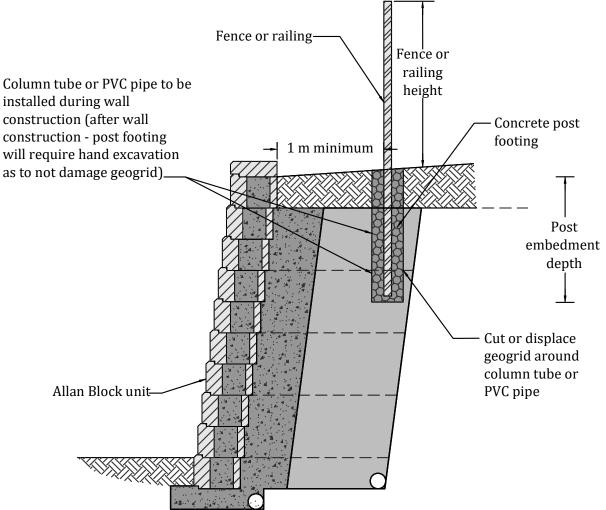

\* Refer to design details: Allan Block typical reinforced wall application for all other notes, details and specifications

| Designed By: | Title:         | AB-31 WIND FENCE 2                                                                                                                                                                                                                                                                                                               | Date:       |
|--------------|----------------|----------------------------------------------------------------------------------------------------------------------------------------------------------------------------------------------------------------------------------------------------------------------------------------------------------------------------------|-------------|
| Checked By:  |                | The purpose of this drawing is for preliminary design only. This should not be used for final design or construction without the certification of a professional engineer registered in the state in which the wall will be built. The accuracy and use of details contained in this document are the sole responsibility of the | Project No: |
| Scale:       | BLOCK          | user. The user must verify each detail for accuracy as they pertain to their particular project.                                                                                                                                                                                                                                 | Drawing No: |
| Not to Scale | allanblock.com | © 2021 Allan Block                                                                                                                                                                                                                                                                                                               |             |