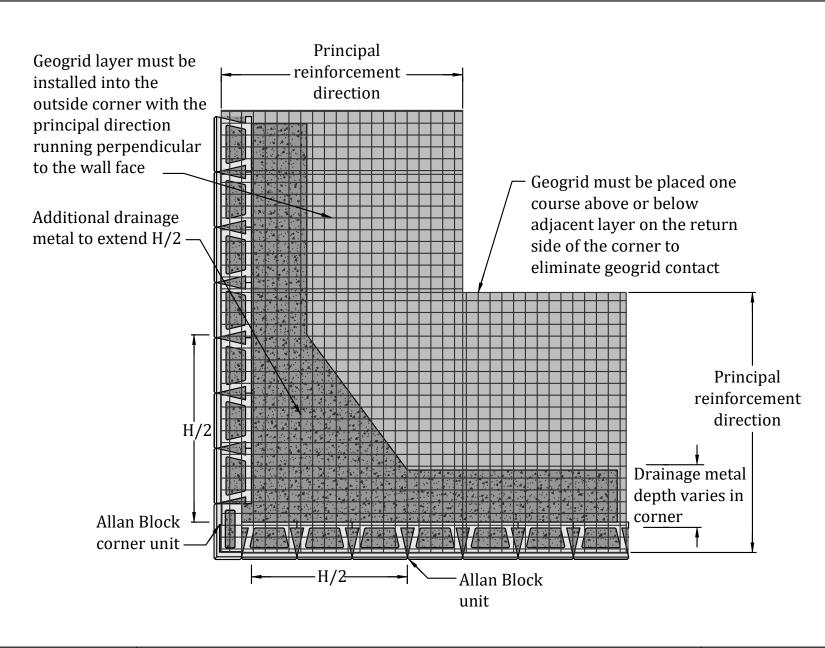

| Designed By: | AB-04 OUTSIDE CORNER                                                                                                                                                                                                                                                                                                             | Date:       |
|--------------|----------------------------------------------------------------------------------------------------------------------------------------------------------------------------------------------------------------------------------------------------------------------------------------------------------------------------------|-------------|
| Checked By:  | The purpose of this drawing is for preliminary design only. This should not be used for final design or construction without the certification of a professional engineer registered in the state in which the wall will be built. The accuracy and use of details contained in this document are the sole responsibility of the | wall        |
| Scale:       | user. The user must verify each detail for accuracy as they pertain to their particular project.                                                                                                                                                                                                                                 | Drawing No: |
| Not to Scale | llanblock.com © 2021 Allan Block                                                                                                                                                                                                                                                                                                 |             |