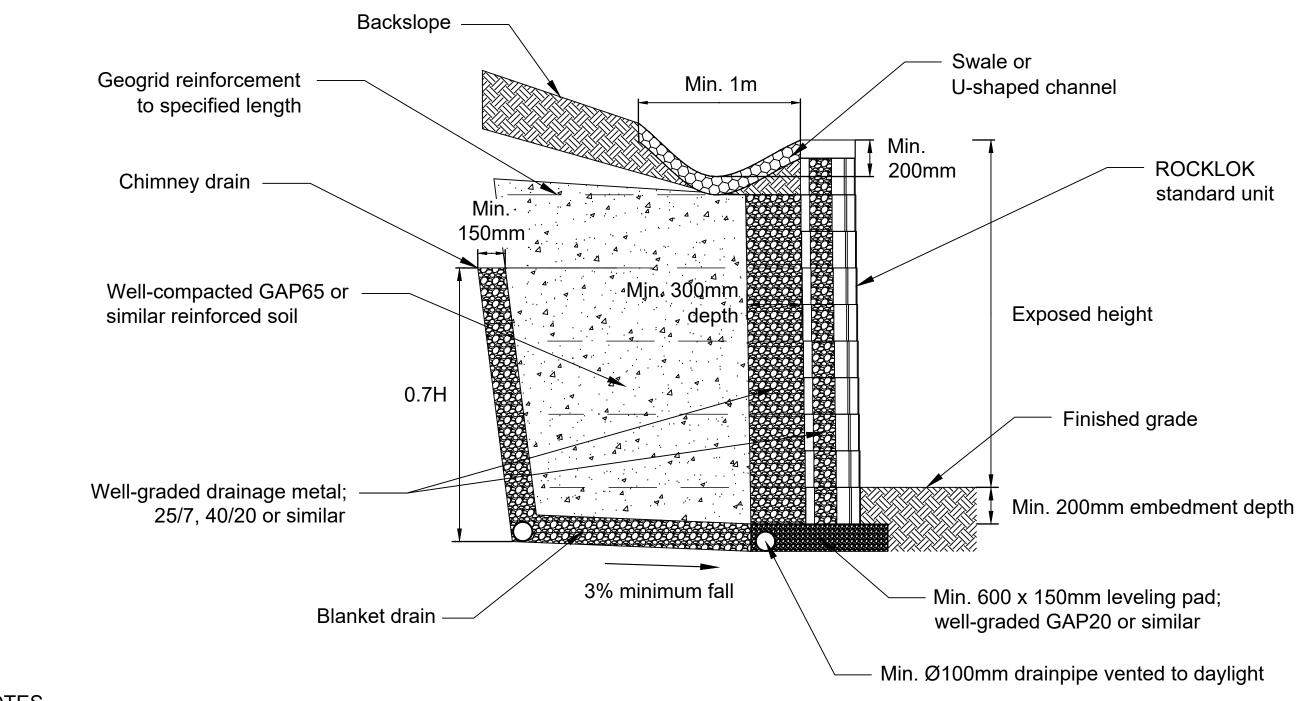

## **NOTES**

- 1. Swales and U-shaped channels have to be incorporated when back slopes are present
- 2. Blanket or chimney drains should be considered to reduce serious water penetration issues

|  | B                                                                                                                                                                                                                                          | Rocklok Water Management                  |                         |                        |  | A3            |
|--|--------------------------------------------------------------------------------------------------------------------------------------------------------------------------------------------------------------------------------------------|-------------------------------------------|-------------------------|------------------------|--|---------------|
|  | BOWERS  brothers concrete Itd  The purpose of this drawing is for preliminary design only. This drawing should not be used for final design or construction without the certification of a professional registered engineer. © 2020 BOWERS | PROJECT No:                               | DRAWING Nα Retaining 11 | DATE August 2020       |  | REV:<br>Rev.A |
|  |                                                                                                                                                                                                                                            | DESIGNED BY: BOWERS BROTHERS CONCRETE LTD |                         | SCALE:<br>Not to Scale |  |               |