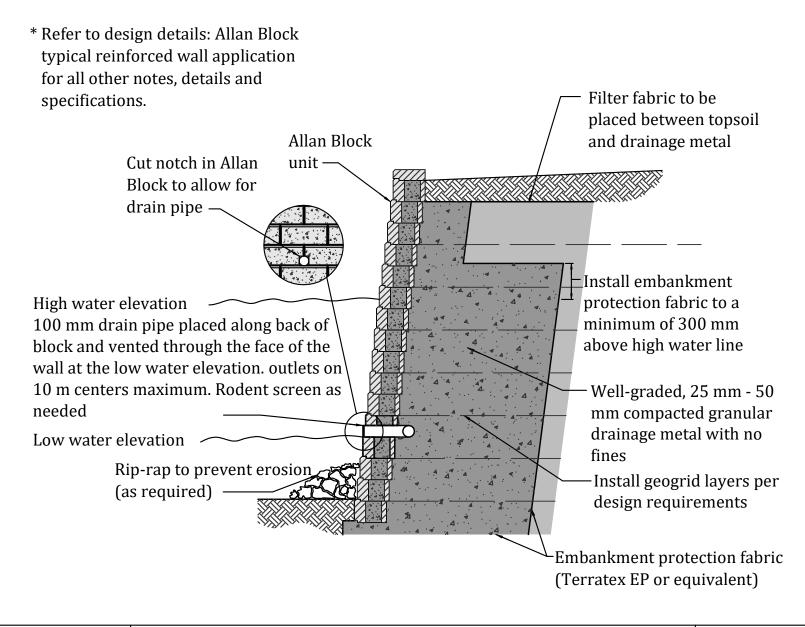

| Designed By: | Title: AB-24 HIGH WATER APPLICATION                                                                                                                                                                                                                                                                                              | Date:       |
|--------------|----------------------------------------------------------------------------------------------------------------------------------------------------------------------------------------------------------------------------------------------------------------------------------------------------------------------------------|-------------|
| Checked By:  | The purpose of this drawing is for preliminary design only. This should not be used for final design or construction without the certification of a professional engineer registered in the state in which the wall will be built. The accuracy and use of details contained in this document are the sole responsibility of the | Project No: |
| Scale:       | ALLAN BLOCK  user. The user must verify each detail for accuracy as they pertain to their particular project.  © 2021 Allan Block                                                                                                                                                                                                | Drawing No: |
| Not to Scale | alianblock.com © 2021 Alian Block                                                                                                                                                                                                                                                                                                |             |