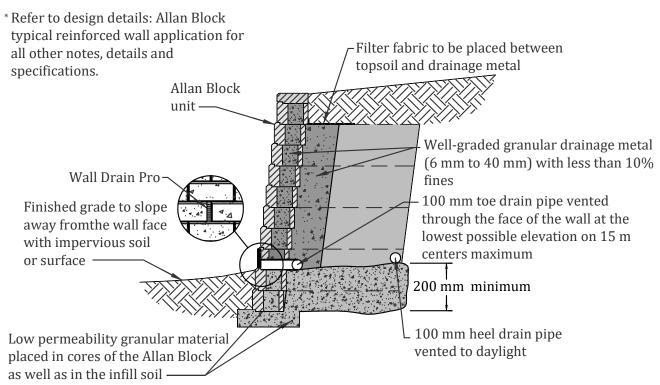

\* In the event that the drain pipe is required to be moved up above grade, it must be approved by the engineer of record and an impervious granular material must be placed below the drain pipe.

|  | Designed By: | Title:                 | AB-10 LEVEL GRADE DRAIN                                                                                                                                                                                                                                                                                                                                                                                                           | Date:       |
|--|--------------|------------------------|-----------------------------------------------------------------------------------------------------------------------------------------------------------------------------------------------------------------------------------------------------------------------------------------------------------------------------------------------------------------------------------------------------------------------------------|-------------|
|  | Checked By:  | a b                    | The purpose of this drawing is for preliminary design only. This should not be used for final design or construction without the certification of a professional engineer registered in the state in which the wall will be built. The accuracy and use of details contained in this document are the sole responsibility of the user. The user must verify each detail for accuracy as they pertain to their particular project. | Project No: |
|  | Scale:       | ALLAN<br>B <b>LOCK</b> |                                                                                                                                                                                                                                                                                                                                                                                                                                   | Drawing No: |
|  | Not to Scale | allanblock.com         | © 2021 Allan Block                                                                                                                                                                                                                                                                                                                                                                                                                | _           |