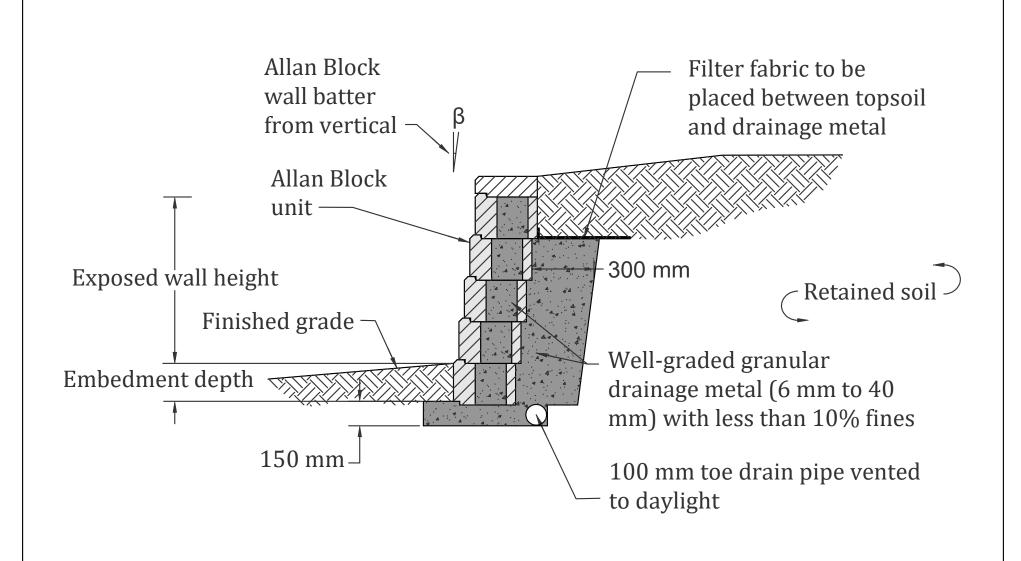

| Designed By: | AB-01 TYPICAL GRAVITY WALL                                                                                                                                                                                                                                                                                                       | Date:       |
|--------------|----------------------------------------------------------------------------------------------------------------------------------------------------------------------------------------------------------------------------------------------------------------------------------------------------------------------------------|-------------|
| Checked By:  | The purpose of this drawing is for preliminary design only. This should not be used for final design or construction without the certification of a professional engineer registered in the state in which the wall will be built. The accuracy and use of details contained in this document are the sole responsibility of the | Project No: |
| Scale:       | user. The user must verify each detail for accuracy as they pertain to their particular project.                                                                                                                                                                                                                                 | Drawing No: |
| Not to Scale | llanblock.com © 2021 Allan Block                                                                                                                                                                                                                                                                                                 |             |