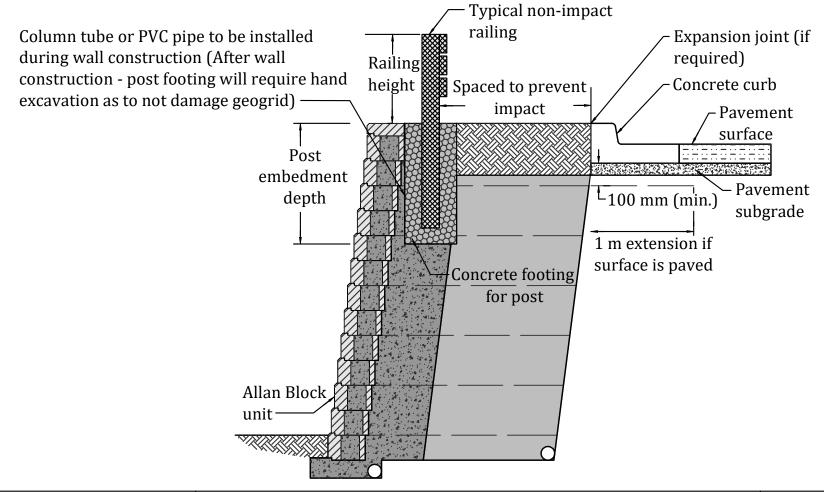

- \* Refer to design details: Allan Block typical reinforced wall application for all other notes, details and specifications.
- \* This detail does not account for extreme vehicle impact
- \* Parking railing design and construction requires site specific analysis for every wall case. Contact Allan Block Corporation or a qualified local engineer for assistance

| Designed By:           | Title: AB-33 NON-IMPACT RAILING                                                                                                                                                                                          | Date:       |
|------------------------|--------------------------------------------------------------------------------------------------------------------------------------------------------------------------------------------------------------------------|-------------|
| Checked By:            | construction without the certification of a professional engineer registered in the state in which the wall will be built. The accuracy and use of details contained in this document are the sole responsibility of the | Project No: |
| Scale:<br>Not to Scale |                                                                                                                                                                                                                          | Drawing No: |