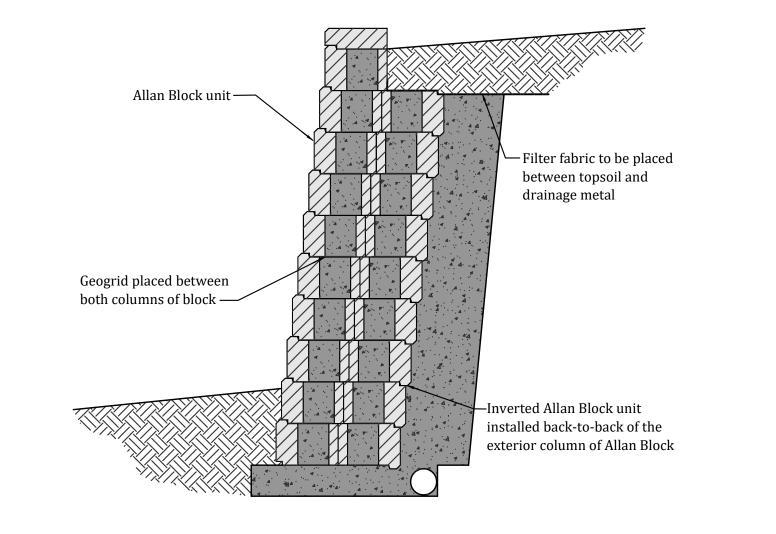

\* Refer to design details: Allan Block typical reinforced application for all other notes, details and specifications

| Designed By:           | Title: | AB-18 DOUBLE WALL                                                                                                                                                                                                                                                                                                                                                                                                                 | Date:       |
|------------------------|--------|-----------------------------------------------------------------------------------------------------------------------------------------------------------------------------------------------------------------------------------------------------------------------------------------------------------------------------------------------------------------------------------------------------------------------------------|-------------|
| Checked By:            |        | The purpose of this drawing is for preliminary design only. This should not be used for final design or construction without the certification of a professional engineer registered in the state in which the wall will be built. The accuracy and use of details contained in this document are the sole responsibility of the user. The user must verify each detail for accuracy as they pertain to their particular project. | Project No: |
| Scale:<br>Not to Scale |        |                                                                                                                                                                                                                                                                                                                                                                                                                                   | Drawing No: |