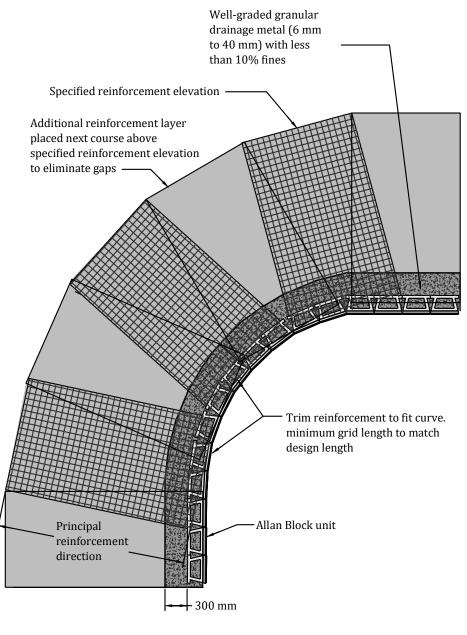

| Designed By:           | Title:  | AB-05 INSIDE CURVE                                                                                                                                                                                                                                                                                                                                                                                                                                   | Date:       |
|------------------------|---------|------------------------------------------------------------------------------------------------------------------------------------------------------------------------------------------------------------------------------------------------------------------------------------------------------------------------------------------------------------------------------------------------------------------------------------------------------|-------------|
| Checked By:            | ALLAN V | The purpose of this drawing is for preliminary design only. This should not be used for final design or construction without the certification of a professional engineer registered in the state in which the wall will be built. The accuracy and use of details contained in this document are the sole responsibility of the user. The user must verify each detail for accuracy as they pertain to their particular project. © 2021 Allan Block | Project No: |
| Scale:<br>Not to Scale |         |                                                                                                                                                                                                                                                                                                                                                                                                                                                      | Drawing No: |