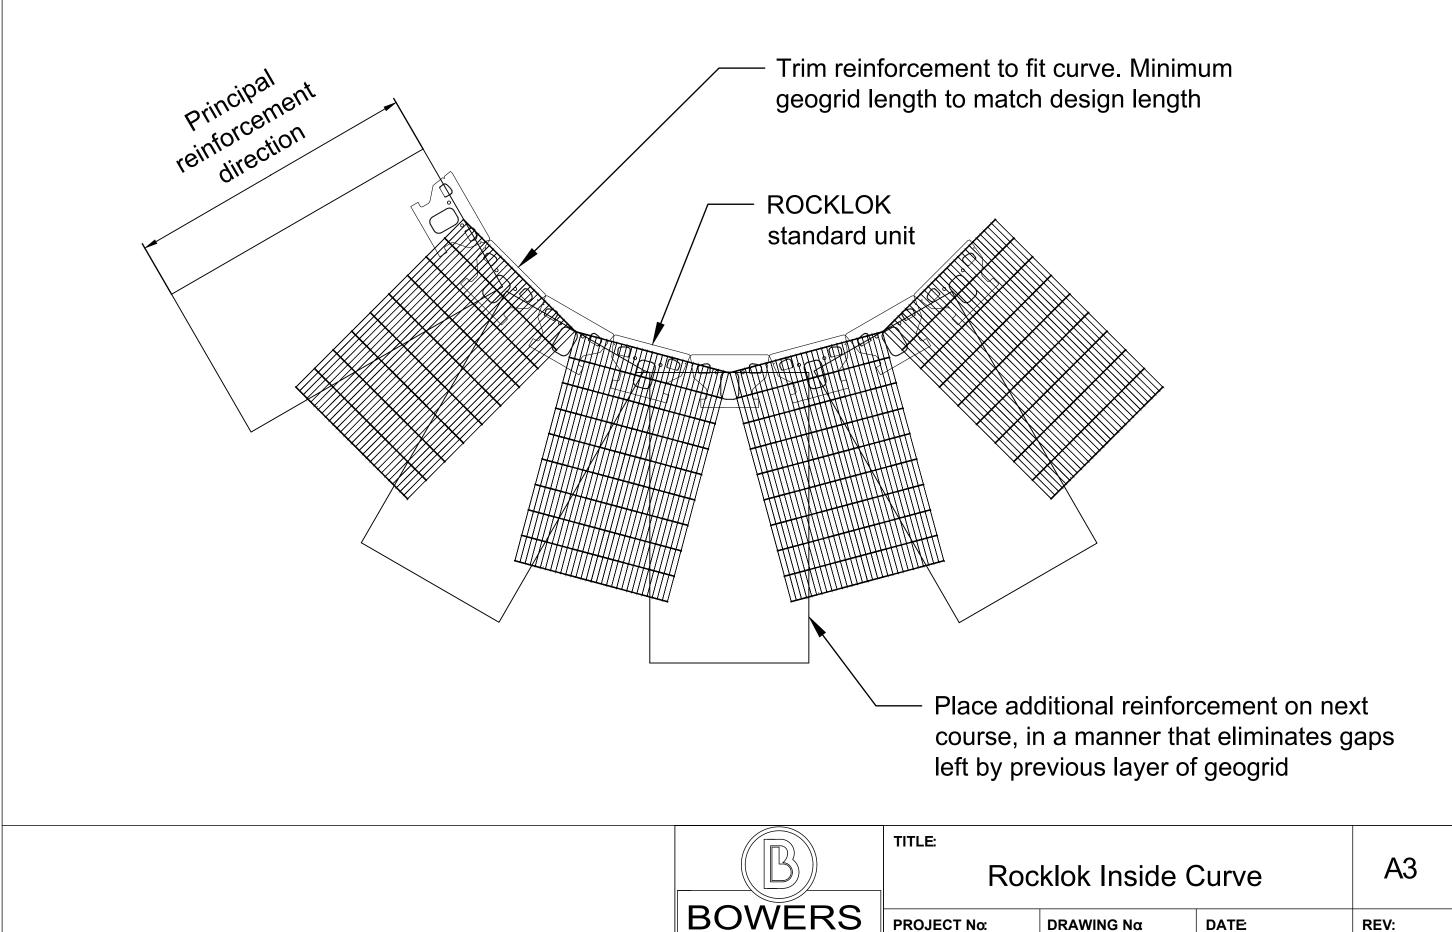

The purpose of preliminary desi not be used for

registered engir

|                                                                                                                                                                                                              | Roc                          | Rocklok Inside Curve |             |              |        |   |
|--------------------------------------------------------------------------------------------------------------------------------------------------------------------------------------------------------------|------------------------------|----------------------|-------------|--------------|--------|---|
| BOWERS                                                                                                                                                                                                       | PROJECT No:                  | DRAWING Nα           | DATE        |              | REV:   |   |
| brothers concrete Itd                                                                                                                                                                                        | N/A                          | Retaining 7          | August 2020 |              | Rev. A |   |
| The purpose of this drawing is for or oreliminary design only. This drawing should ot be used for final design or construction without the certification of a professional egistered engineer. © 2020 BOWERS | ,, .                         |                      |             |              |        | _ |
|                                                                                                                                                                                                              | DESIGNED BY:                 |                      |             | SCALE        |        |   |
|                                                                                                                                                                                                              | BOWERS BROTHERS CONCRETE LTD |                      |             | Not to Scale |        |   |
|                                                                                                                                                                                                              |                              |                      |             |              |        |   |