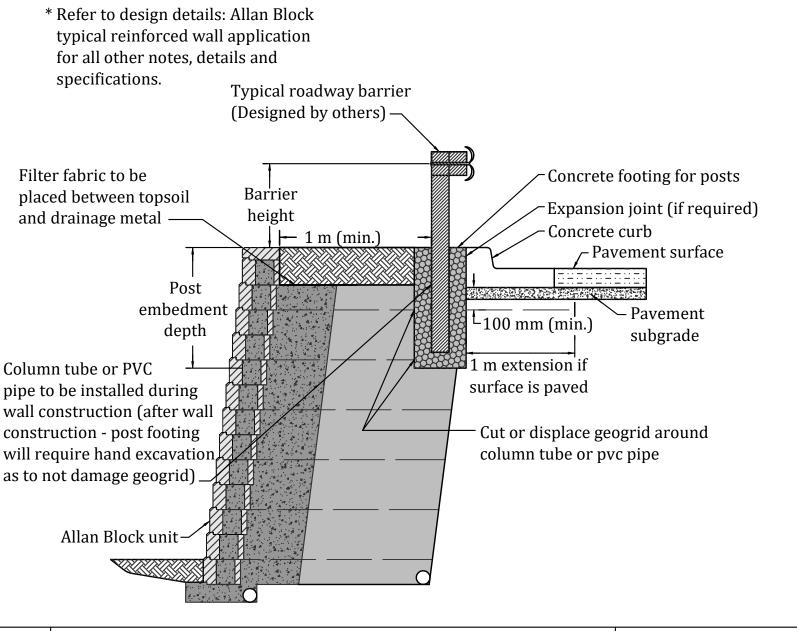

| Designed By: | Title:         | AB-34 IMPACT RAILING                                                                                                                                                                                                                                                                                                             | Date:       |
|--------------|----------------|----------------------------------------------------------------------------------------------------------------------------------------------------------------------------------------------------------------------------------------------------------------------------------------------------------------------------------|-------------|
| Checked By:  |                | The purpose of this drawing is for preliminary design only. This should not be used for final design or construction without the certification of a professional engineer registered in the state in which the wall will be built. The accuracy and use of details contained in this document are the sole responsibility of the | Project No: |
| Scale:       | BLOCK          | user. The user must verify each detail for accuracy as they pertain to their particular project.                                                                                                                                                                                                                                 | Drawing No: |
| Not to Scale | allanblock.com | © 2021 Allan Block                                                                                                                                                                                                                                                                                                               | -           |