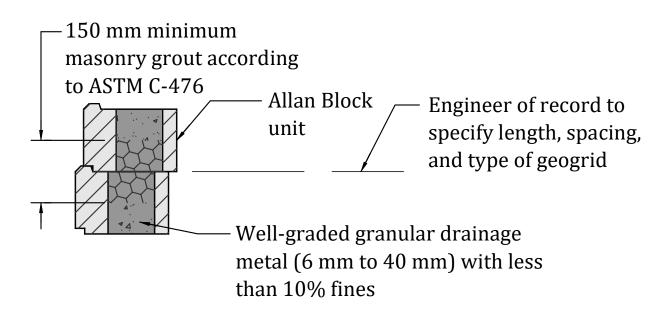

| Designed By:           | Title: | AB-16 GROUTED CONNECTION                                                                                                                                                                                                                                                                                                                                                                                                                              | Date:       |
|------------------------|--------|-------------------------------------------------------------------------------------------------------------------------------------------------------------------------------------------------------------------------------------------------------------------------------------------------------------------------------------------------------------------------------------------------------------------------------------------------------|-------------|
| Checked By:            | ALLAN  | The purpose of this drawing is for preliminary design only. This should not be used for final design or construction without the certification of a professional engineer registered in the state in which the wall will be built. The accuracy and use of details contained in this document are the sole responsibility of the user. The user must verify each detail for accuracy as they pertain to their particular project.  © 2021 Allan Block | Project No: |
| Scale:<br>Not to Scale |        |                                                                                                                                                                                                                                                                                                                                                                                                                                                       | Drawing No: |