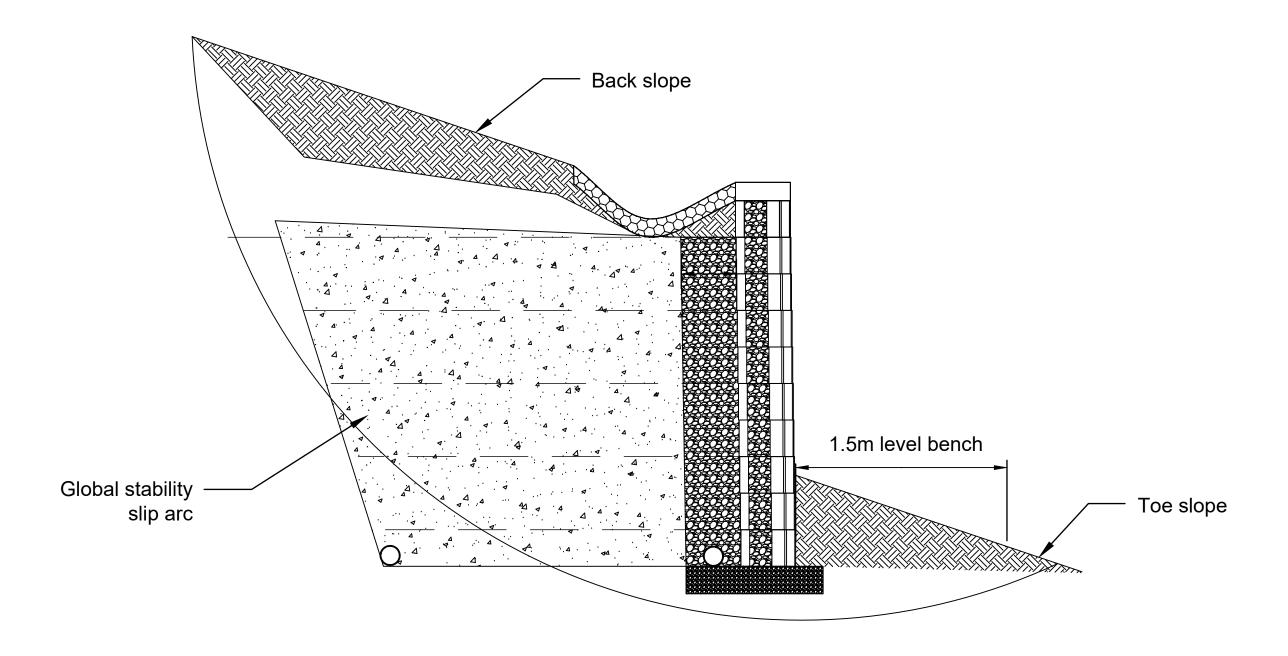

## **NOTES**

- 1. Rocklok walls with slopes below require increased embedment
- 2. Walls with slopes above or below require a global stability analysis
- 3. Please contact Bowers Brothers Concrete for more information about slopes

The purpose of this drawing is for preliminary design only This drawing should not be used for final design or construction without the certification of a professional registered engineer. © 2020 BOWERS

|     | Rocklok Toe & Back Slopes |                         |                    |       | A3   |
|-----|---------------------------|-------------------------|--------------------|-------|------|
|     | PROJECT No:               | DRAWING Nα Retaining 13 | DATE:<br>August 20 | 20    | REV: |
| ıld | DESIGNED BY:              |                         |                    | SCALE |      |