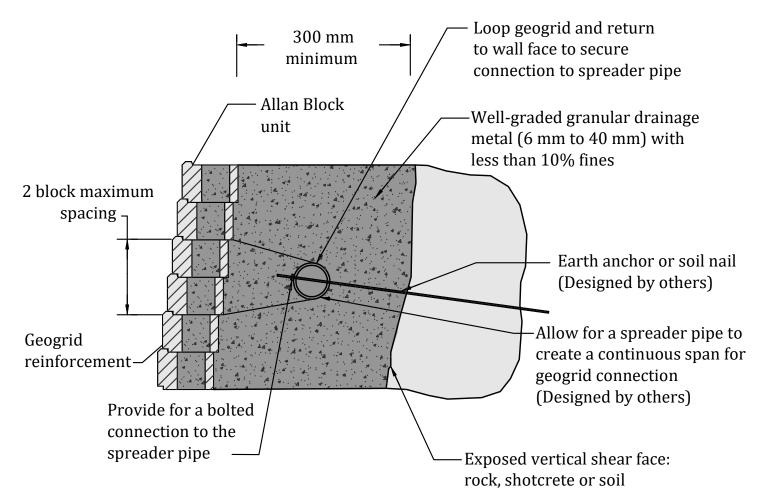

\*Refer to design details: Allan Block typical section for all other notes, details and specifications.

\*\*Drainage metal must be placed in cores and above lower portion of geogrid wrap prior to returning to the wall face. Pull tight and place next course above to secure.

| Designed By:           | Title: AB-21 ANCHOR CONNECTION                                                                                                                                                                                                                                                                                                   | Date:       |
|------------------------|----------------------------------------------------------------------------------------------------------------------------------------------------------------------------------------------------------------------------------------------------------------------------------------------------------------------------------|-------------|
| Checked By:            | The purpose of this drawing is for preliminary design only. This should not be used for final design or construction without the certification of a professional engineer registered in the state in which the wall will be built. The accuracy and use of details contained in this document are the sole responsibility of the | Project No: |
| Scale:<br>Not to Scale | BLOCK user. The user must verify each detail for accuracy as they pertain to their particular project. © 2021 Allan Block                                                                                                                                                                                                        | Drawing No: |