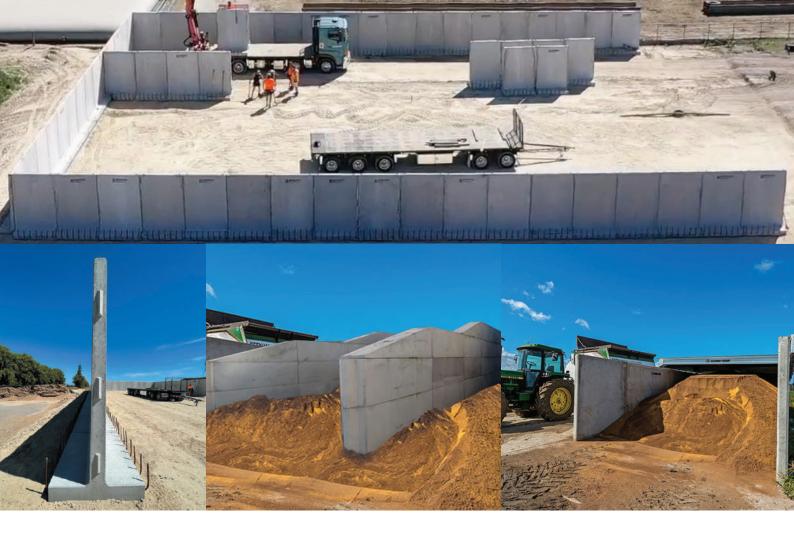

### **T PANEL BUNKER WALLS** RANGE

Precast T Bunker Walls are the ideal solution for on-farm feed storage applications in 2.5metre segments that will last the test of time. The 1.6metre high precast wall is an ideal height for a removable roof over fertiliser and palm kernel bins. Our experienced team can design and build feed storage bunkers to suit your farming requirements.

## **BARRIER BLOCKS**

Precast walls are a fast and economical means of designing and building storage bins in segments that will last the test of time. Quick to install and cost efficient, you can have your bunker operational in no time at all.