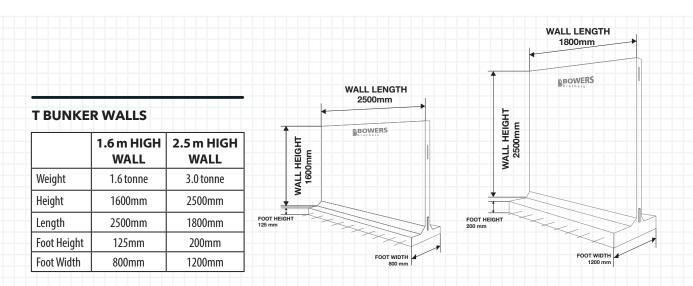

### **T PANEL BUNKER WALLS** RANGE

Precast T Bunker Walls are the ideal solution for on-farm feed storage applications in 2.5metre segments that will last the test of time. The 1.6metre high precast wall is an ideal height for a removable roof over fertiliser and palm kernel bins. Our experienced team can design and build feed storage bunkers to suit your farming requirements.