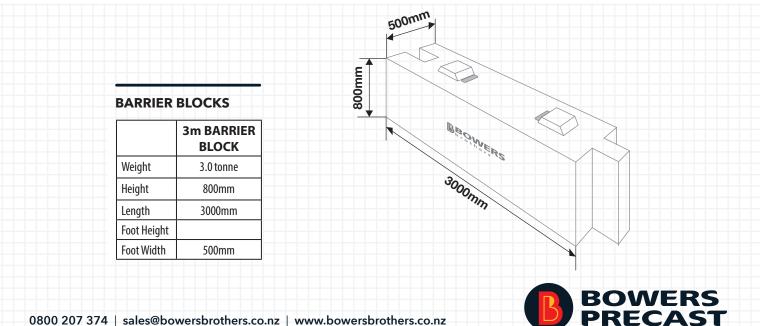

## **BARRIER BLOCKS**

Precast walls are a fast and economical means of designing and building storage bins in segments that will last the test of time. Quick to install and cost efficient, you can have your bunker operational in no time at all.