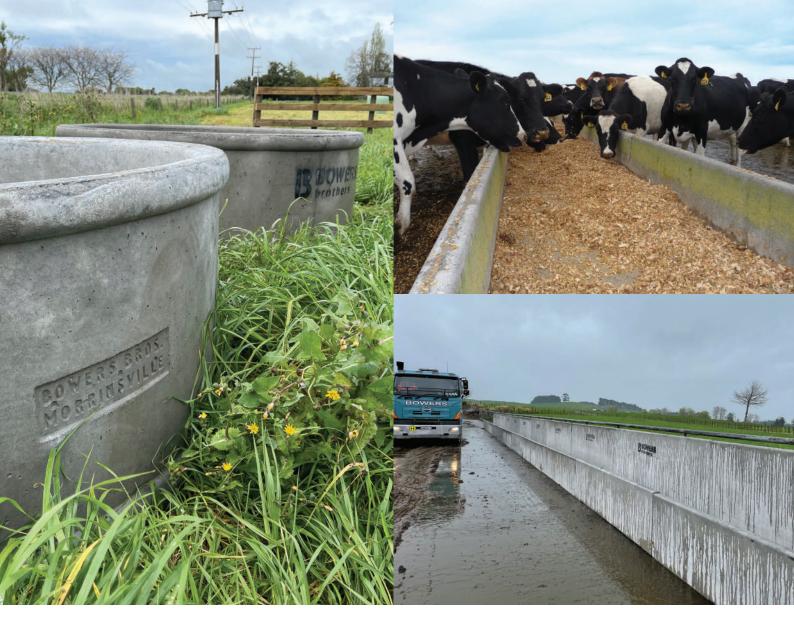

### **RANGE**

Stand off pads increase production, improve animal welfare, reduce feed wastage and save paddocks in wet conditions. Our premier precast feed troughs have an innovative false floor which raises the floor to provide easier feeding for stock. They are cast in high strength concrete for a longer and more durable life. We offer delivery and placing throughout the North Island.

### HIGH BACK FEED TROUGH

There are many cost-saving benefits with Bowers Brothers open ended troughs. We also produce our unique high back feed troughs. They have one high side that can be positioned at the boundary of a feed pad or raceway to alleviate the need for costly fencing. Feeding out becomes easier with one continual stream of feed which also reduces feed wastage.