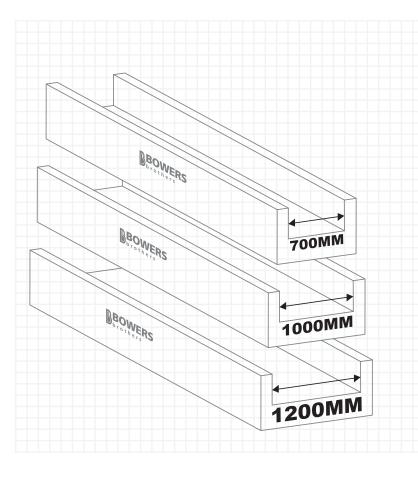

#### **FEED TROUGHS**

|                | 700mm     | 1m        | 1.2m      |
|----------------|-----------|-----------|-----------|
| Length         | 3000mm    | 3000mm    | 3000mm    |
| Overall Width  | 900mm     | 1200mm    | 1450mm    |
| Overall Height | 650mm     | 650mm     | 650mm     |
| Floor Height   | 280mm     | 280mm     | 280mm     |
| Internal Depth | 370mm     | 370mm     | 370mm     |
| Weight         | 1.2 tonne | 1.4 tonne | 1.6 tonne |