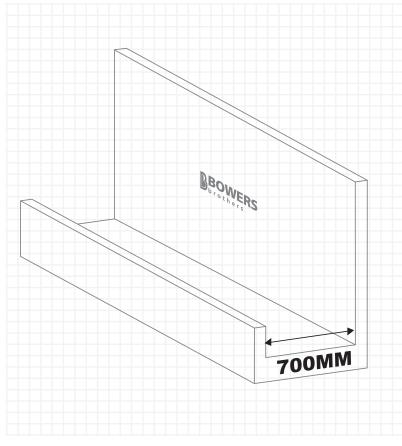

### HIGH BACK FEED TROUGH

There are many cost-saving benefits with Bowers Brothers open ended troughs. We also produce our unique high back feed troughs. They have one high side that can be positioned at the boundary of a feed pad or raceway to alleviate the need for costly fencing. Feeding out becomes easier with one continual stream of feed which also reduces feed wastage.

### HIGH BACK FEED TROUGH

|                            | 700mm     |
|----------------------------|-----------|
| Length                     | 3000mm    |
| Overall Width              | 900mm     |
| Overall Height (back wall) | 1200mm    |
| Floor Height               | 280mm     |
| Internal Depth             | 370mm     |
| Weight                     | 1.4 tonne |